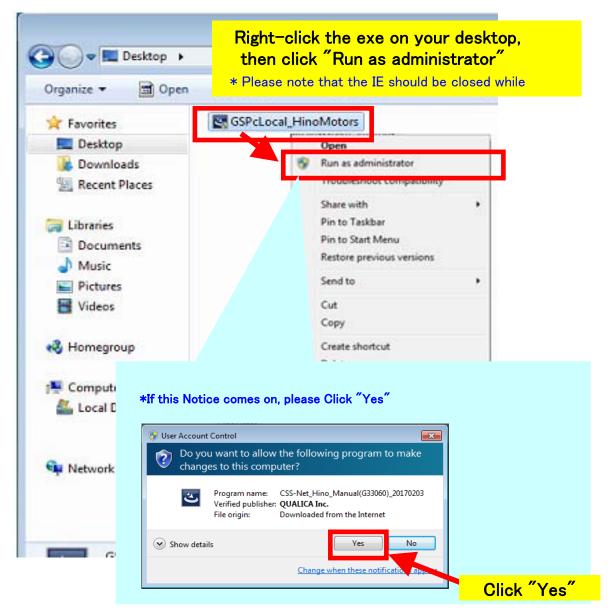

## 2. Please right click the exe on your desktop, and click "Run as administrator"

- \* Please note that the IE should be closed while installing.
- \* In case of Internet Explorer 11, this pop- up comes on. You can select "Open folder", or close this window and do the following procedure on your desktop.