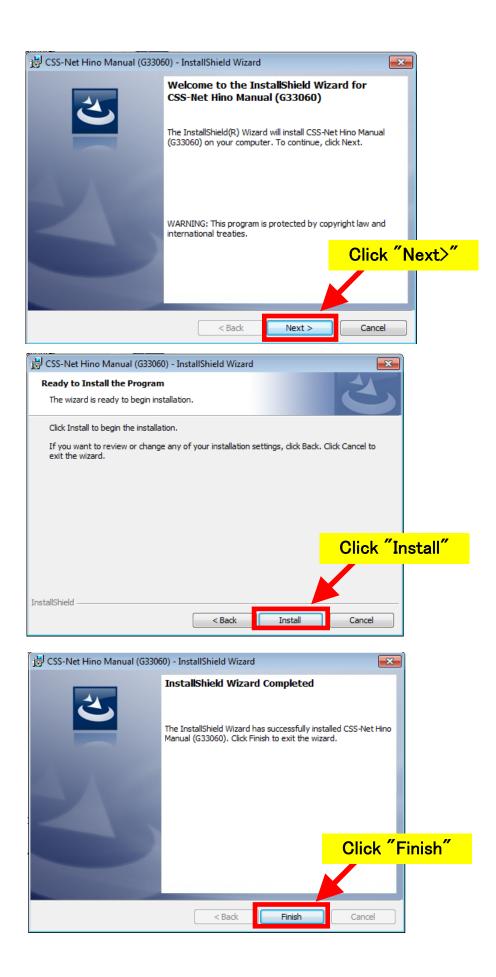

## 2. Please right click the exe on your desktop, and click "Run as administrator"

- \* Please note that the IE should be closed while installing.
- \* In case of Internet Explorer 11, this pop- up comes on. You can select "Open folder", or close this window and do the following procedure on your desktop.

The GSPcLocal\_HinoMotors.exe download has completed.

2. As this pop-up comes on, please select down "English (United State)". And then, please install by the following procedure.