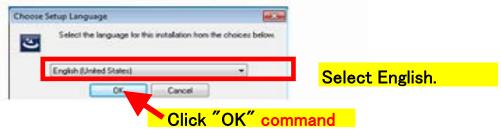

The GSPcLocal\_HinoMotors.exe download has completed.

2. As this pop-up comes on, please select down "English (United State)". And then, please install by the following procedure.