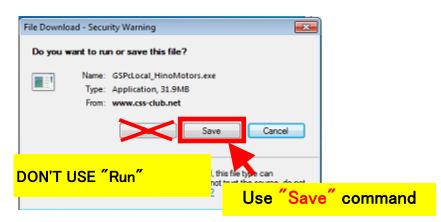

## \* This security warning pop up is deffirent depending on an Interner explorer version