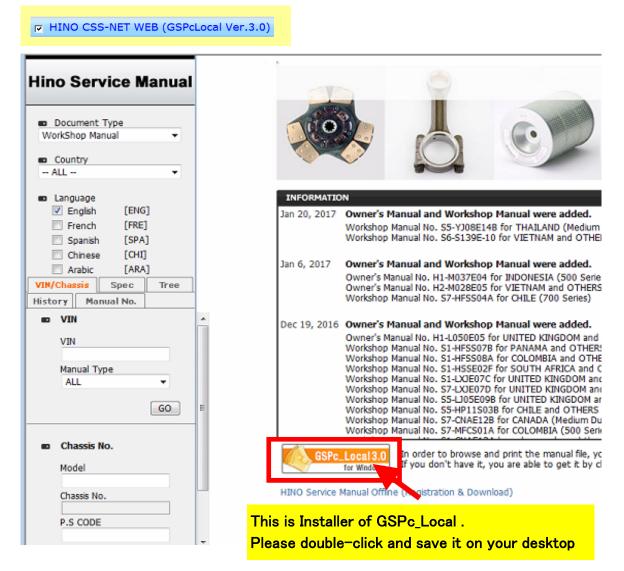

## How to install a GSPcLocal 3.0 ver.

1. Please save a GSPcLocal 3.0 ver. on your desktop, from a "HINO CSS-NET WEB (GSPcLocal Ver.3.0)" of Hino Global Service Portal Site